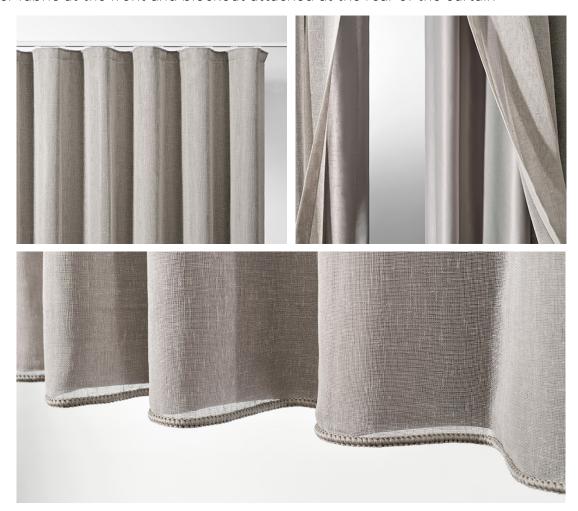

## **Lined Sheer Curtains**

Sheer fabric at the front and blockout attached at the rear of the curtain