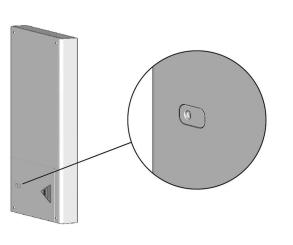

- PRODUCT CHANGES
  - Battery Door screw has been removed and replaced by a simple Push Lock
  - The mini-screwdriver is no longer supplied
  - Quick Start Guide has been updated to reflect this change

## To Remove the Battery Door 2 1 To Install the Battery Door 2 3 1 0 0

To request a sample please contact your Account Manager or our Customer Service Department on +61 (03) 9355 0100 Page 2 of 2 | Release Date: September 2022