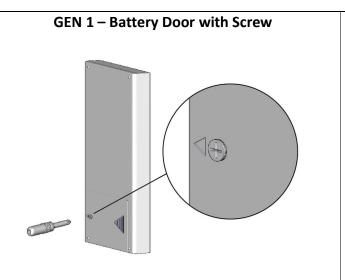

- PRODUCT CHANGES
  - Battery Door screw has been removed and replaced by a simple Push Lock
  - The mini-screwdriver is no longer supplied
  - Quick Start Guide has been updated to reflect this change

## To Remove the Battery Door 2 1 To Install the Battery Door 2 3 1 0 0

To request a sample please contact your Account Manager or our Customer Service Department on +61 (03) 9355 0100 Page 2 of 2 | Release Date: September 2022