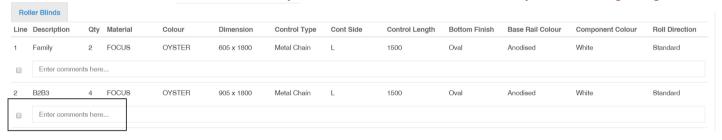

### \* Select line item you want to be reworked. Also enter any comments regarding this item.

You must add comments for each line e.g. cut back in width to xxx // remake due to black mark

Once complete please select Submit Rework on the top right hand corner