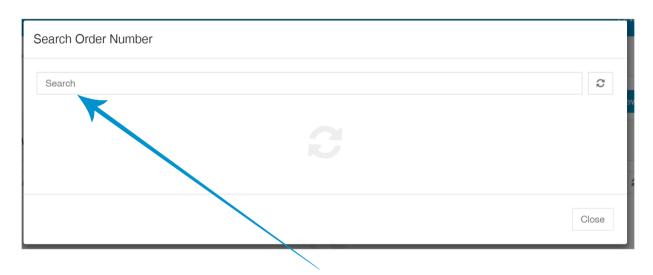

# Online Rework System Instructions





Search PO or TWC order number

### If Remake required



Select Type: Remake

Select Reason: TWC or Customer Error

Add Comments if required i.e. delivery

date/additional information

Attach file: attach corresponding photographic

evidence if applicable

Total Window Concepts 1



## Online Rework System Instructions

### If Return required



Select Type: Return Return Type: Select

How many parcels? Enter

Select Reason: TWC or Customer Error Add Comments if required i.e. delivery

date/additional information

Attach file: attach corresponding photographic

evidence if applicable

### \* Select line item you want to be reworked. Also enter any comments regarding this item.





You must add comments for each line e.g. cut back in width to xxx // remake due to black mark



Once compl