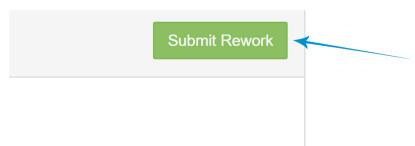

### \* Select line item you want to be reworked. Also enter any comments regarding this item.

You must add comments for each line e.g. cut back in width to xxx // remake due to black mark

Once complete please select Submit Rework on the top right hand corner