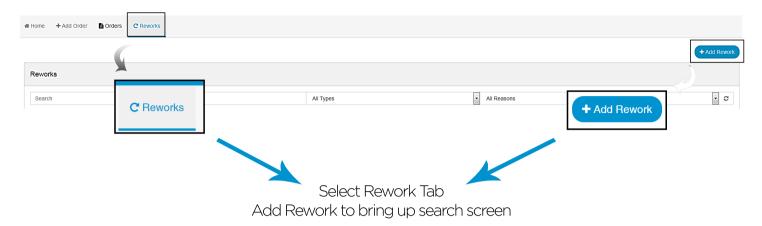

# Online Rework System Instructions





Search PO or TWC order number

### If Remake required



Select Type: Remake

Select Reason: TWC or Customer Error

Add Comments if required i.e. delivery

date/additional information

Attach file: attach corresponding photographic

evidence if applicable

Total Window Concepts 1



## Online Rework System Instructions

### If Return required



Select Type: Return Return Type: Select

How many parcels? Enter

Select Reason: TWC or Customer Error Add Comments if required i.e. delivery

date/additional information

Attach file: attach corresponding photographic

evidence if applicable

### \* Select line item you want to be reworked. Also enter any comments regarding this item.





You must add comments for each line e.g. cut back in width to xxx // remake due to black mark



Once com