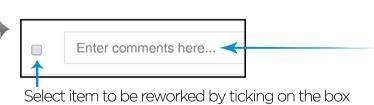

### \* Select line item you want to be reworked. Also enter any comments regarding this item.

You must add comments for each line e.g. cut back in width to xxx // remake due to black mark

Once complete please select Submit Rework on the top right hand corner