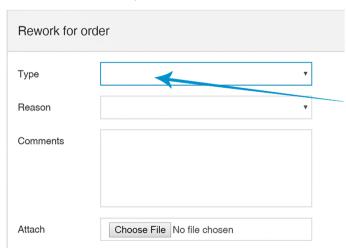

### If Remake required

Select Type: Remake

Select Reason: TWC or Customer Error

Add Comments if required i.e. delivery

date/additional information

Attach file: attach corresponding photographic

evidence if applicable