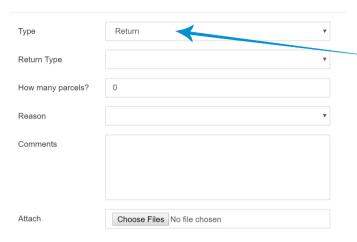

### If Return required

Select Type: Return Return Type: Select

How many parcels? Enter

Select Reason: TWC or Customer Error Add Comments if required i.e. delivery

date/additional information

Attach file: attach corresponding photographic

evidence if applicable