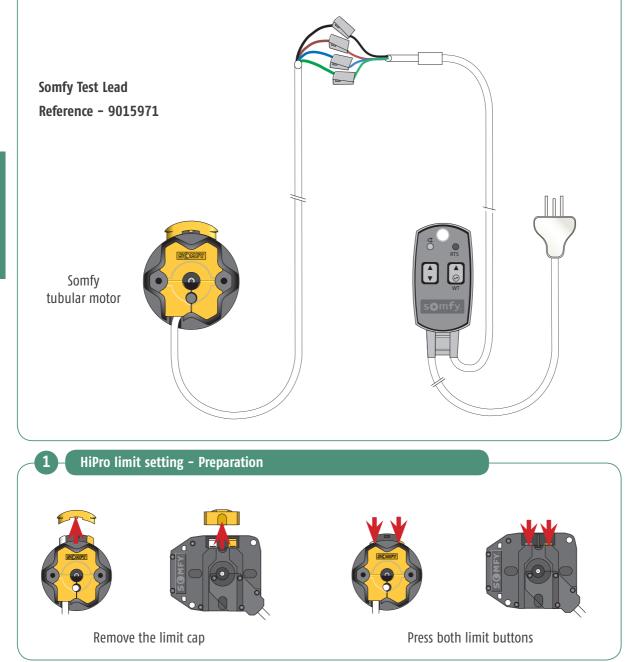

## HiPro LT50/60, CSI Limit setting

## Test lead connection

Wherever possible, use a Somfy test lead to re-adjust or set 230/240Vac motor limit positions. The Somfy test lead is equipped with a momentary two way paddle switch for precise control of the motor, it is fitted with rapid fit connecters to terminate the motor supply wires.

The test lead will ensure that you have total control over the motor and will prevent accidental over-running of the limits when attempting to adjust with fixed or impulse switch control.