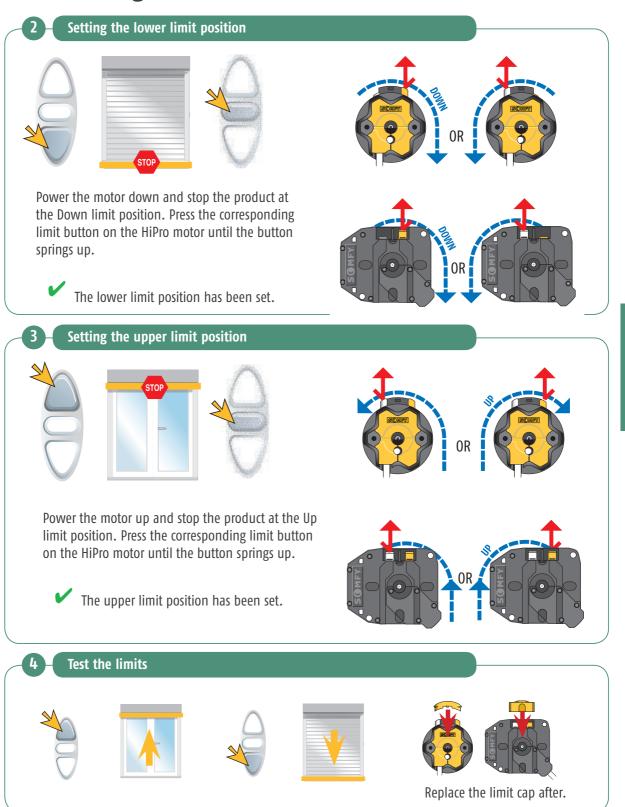

## HiPro LT50/60, CSI Limit setting

## Test lead connection

Wherever possible, use a Somfy test lead to re-adjust or set 230/240Vac motor limit positions. The Somfy test lead is equipped with a momentary two way paddle switch for precise control of the motor, it is fitted with rapid fit connecters to terminate the motor supply wires.

The test lead will ensure that you have total control over the motor and will prevent accidental over-running of the limits when attempting to adjust with fixed or impulse switch control.