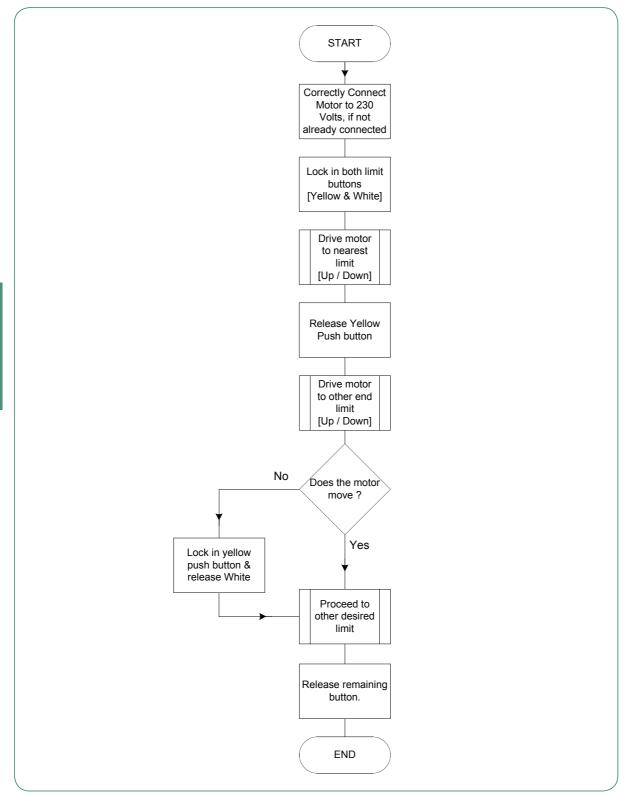

## HiPro LT50/60, CSI Limit setting

## Test lead connection

Wherever possible, use a Somfy test lead to re-adjust or set 230/240Vac motor limit positions. The Somfy test lead is equipped with a momentary two way paddle switch for precise control of the motor, it is fitted with rapid fit connecters to terminate the motor supply wires.

The test lead will ensure that you have total control over the motor and will prevent accidental over-running of the limits when attempting to adjust with fixed or impulse switch control.