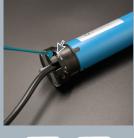

#### setting bottom limit left hand control side

- Press the down button on remote and stop blind before it reaches the bottom of the opening.

- will lower with each rotation.

   Continue to turn the wand until the desired bottom limit is
- the wand clockwise to adjust.

  Once the bottom limit is reached press and hold the stop button to lock this position (approx. 5 seconds).

# setting top limit left hand

-Press the up button and stop the blind before it reaches the top of the opening.

- Insert the wand supplied into the red setting hole.

- Turn the wand in a clockwise direction and the blind will raise with each rotation.

- Continue to turn the wand until the desired top limit is reached. If the blind needs to be lowered to adjust the top limit, rotate the wand anti-clockwise to adjust.

- Once the top limit is reached press and hold the stop button to lock this position (approx. 5 seconds).

#### setting bottom limit right hand control side

- Press the down button on the remote and stop the blind before it reaches the bottom of the opening.
   Insert the wand supplied into the red setting hole.
   Turn the wand in a clockwise direction and the blind will lower with each rotation.
   Continue to turn the wand until the desired bottom limit is reached.
   If the blind needs to be raised to adjust the bottom limit, rotate the wand anti-clockwise to adjust.
   Once the bottom limit is reached press and hold the stop button to lock this position (approx. 5 seconds).

### setting top limit right hand control side

- Press the up button on remote and stop blind before it reaches the top of the opening.
- Insert the wand supplied into the white setting hole.
- Turn the wand in a clockwise direction and the blind will raise with each rotation.
- Continue to turn the wand until the desired top limit is reached.
- If the blind needs to be lowered to adjust the top limit, rotate the wand anti -clockwise to adjust.
- Once the top limit is reached press and hold the stop button to lock this position (approx. 5 seconds).