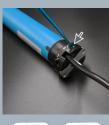

#### setting bottom limit left hand control side

- Press the down button on remote and stop blind before it reaches the bottom of the opening.

- will lower with each rotation.

   Continue to turn the wand until the desired bottom limit is
- the wand clockwise to adjust.

  Once the bottom limit is reached press and hold the stop button to lock this position (approx. 5 seconds).

# setting top limit left hand

-Press the up button and stop the blind before it reaches the top of the opening.

- Insert the wand supplied into the red setting hole.

- Turn the wand in a clockwise direction and the blind will raise with each rotation.

#### setting bottom limit right hand control side

- Press the down button on the remote and stop the blind before it reaches the bottom of the opening.
   Insert the wand supplied into the red setting hole.
   Turn the wand in a clockwise direction and the blind will lower with each rotation.
   Continue to turn the wand until the desired bottom limit is reached.
   If the blind needs to be raised to adjust the bottom limit, rotate the wand anti-clockwise to adjust.
   Once the bottom limit is reached press and hold the stop button to lock this position (approx. 5 seconds).

### setting top limit right hand control side

- Press the up button on remote and stop blind before it reaches the top of the opening.
- Insert the wand supplied into the white setting hole.
- Turn the wand in a clockwise direction and the blind will raise with each rotation.
- Continue to turn the wand until the desired top limit is reached.
- If the blind needs to be lowered to adjust the top limit, rotate the wand anti -clockwise to adjust.
- Once the top limit is reached press and hold the stop button to lock this position (approx. 5 seconds).