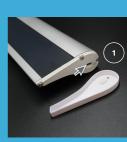

## initial pairing

- Remove end cap off solar panel (right hand end).
- o- Hold programming button on solar panel for approximately 5 seconds until a clicking sound is heard and LED light will light up once.
- remote until motor jogs confirming successful pairing (LED light will flash on solar panel 3 times).