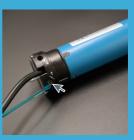

## initial pairing

- Remove end cap off solar panel (right hand end).
- o- Hold programming button on solar panel for approximately 5 seconds until a clicking sound is heard and LED light will light up once.
- remote until motor jogs confirming successful pairing (LED light will flash on solar panel 3 times).