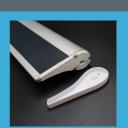

## initial pairing

- Remove end cap off solar panel (right hand end).
- o- Hold programming button on solar panel for approximately 5 seconds until a clicking sound is heard and LED light will light up once.
- remote until motor jogs confirming successful pairing (LED light will flash on solar panel 3 times).

## finish

Once limits are set, install end cap back on to solar panel (right hand end).