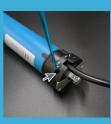

#### setting bottom limit left hand control side

- Press the down button on remote and stop blind before it reaches the bottom of the opening.

- will lower with each rotation.

   Continue to turn the wand until the desired bottom limit is
- the wand clockwise to adjust.

  Once the bottom limit is reached press and hold the stop button to lock this position (approx. 5 seconds).

# setting top limit left hand

-Press the up button and stop the blind before it reaches the top of the opening.

- Insert the wand supplied into the red setting hole.

- Turn the wand in a clockwise direction and the blind will raise with each rotation.

#### setting bottom limit right hand control side

- Press the down button on the remote and stop the blind before it reaches the bottom of the opening.
   Insert the wand supplied into the red setting hole.
   Turn the wand in a clockwise direction and the blind will lower with each rotation.
   Continue to turn the wand until the desired bottom limit is reached.
   If the blind needs to be raised to adjust the bottom limit, rotate the wand anti-clockwise to adjust.
   Once the bottom limit is reached press and hold the stop button to lock this position (approx. 5 seconds).

### setting top limit right hand control side

- Press the up button on remote and stop blind before it reaches the top of the opening.
- Insert the wand supplied into the white setting hole.
- Turn the wand in a clockwise direction and the blind will raise with each rotation.
- Continue to turn the wand until the desired top limit is reached.
- If the blind needs to be lowered to adjust the top limit, rotate the wand anti -clockwise to adjust.
- Once the top limit is reached press and hold the stop button to lock this position (approx. 5 seconds).