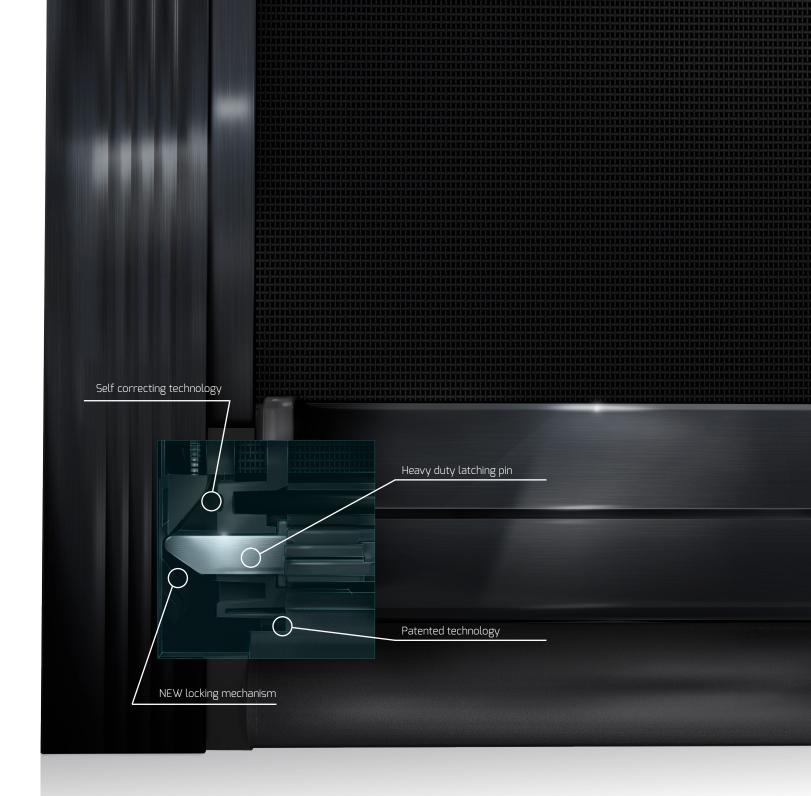

## Introducing the new Ultra-Lock. Integrated. Intuitive. Invisible.

Designed exclusively for Zipscreen, our latest locking mechanism utilises a heavy-duty latching pin, and hidden integration to secure and tension your shade, ensuring an ultra-smooth fabric finish.

Boasting self-correcting technology, the new Ultra-Lock protects your Zipscreen from unexpected obstacles and amends the position of the hem bar if the shade is disturbed, or unable to achieve a simultaneous lock. Ultra-Lock offers supreme functionality thanks to an increased latch area and minimised movement. The new unobtrusive design is durable, reliable and can be assembled off-site, to ensure installation is easier than ever. For the ultimate experience, pair the new Ultra-Lock with an ARC<sup>TM</sup> activated, Automate<sup>TM</sup> FT motor. Ultra-Lock works with the intuitive motor to automatically secure and tension your Zipscreen, in one effortless action.